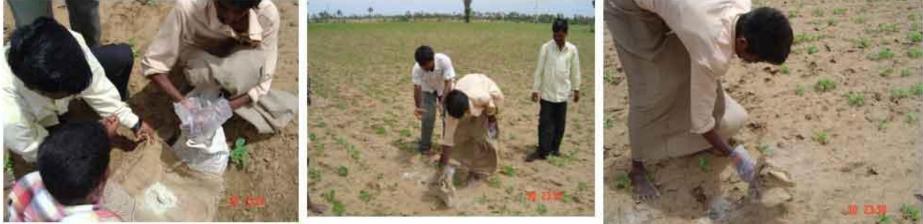

## **Field Work**

- Observation
- Diagnosis
- Follow-up
- Representation

- Operator Level
- Expert Level
- Scientist Level

### **Representation (Groundnut Failure)**

## Scientists On-Field

- Regular Visit
- Solutions
- Theory
- Demonstrations

Senior Scientist Mr. RamasubbaReddy (ITR)
Scientists, Kadapa Research Station (GOV)