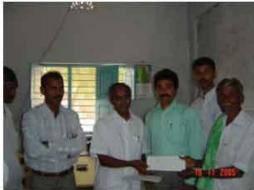

GOV scientists Mr. Shankar reddy, Mr.Sreenevasalu and Mr. Narasimha reddy monitor the harvesting and packing process

Manually Graded fruits packed in cartons

Consignment at Hyderabad airport

Hon'ble MP distributes Demand Drafts to farmers –OSD to Hon'ble CM and Govt. Scientist presented