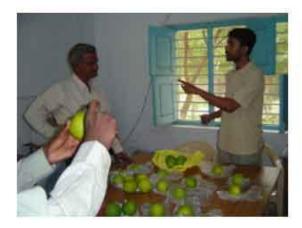

Farmer's SITE specific qualified prescription for the selected crop in printouts at no-cost to farmer

System operator reaches-out farmers at fields to distribute prescriptions -KanamPalli Village

Disease Diagnosis tool in regional Language – timely remedy