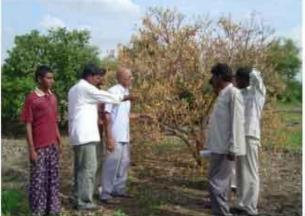

## Scientists On-Field

- Regular Visit
- Solutions
- Theory
- Demonstrations

Senior Scientist Mr. RamasubbaReddy (ITR)
Scientists, Kadapa Research Station (GOV)