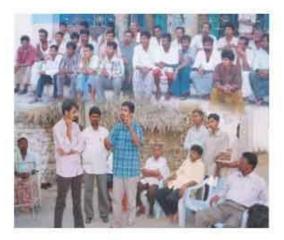

## **Awareness Building**

•Brainstorming Sessions

•Motivation Programmes

### **Team ITR and SIX teaching professionals Involved**

Originator of it-rural.com, Rm Thiruchelvam & awareness-wing members – YerriPalli Village

Introduction of our scientist Mr. Ramasubba Reddy – YerriPalli Village

Volunteer-wing Head Rotarian Mr. Nageswara Reddy & Team – BramanaPalli Village

Team it-rural.com interacting with rural youth – YerriPalli village

Hon'ble Member of Parliament (2004-2009) Mr.Y.S Vivekananda Reddy adding value – NalaGonduvariPalli Village