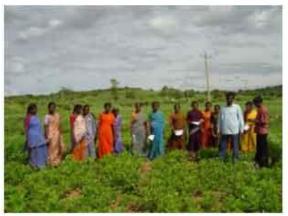

### **Representation (Groundnut Failure)**

## Scientists On-Field

- Regular Visit
- Solutions
- Theory
- Demonstrations

Senior Scientist Mr. RamasubbaReddy (ITR)
Scientists, Kadapa Research Station (GOV)