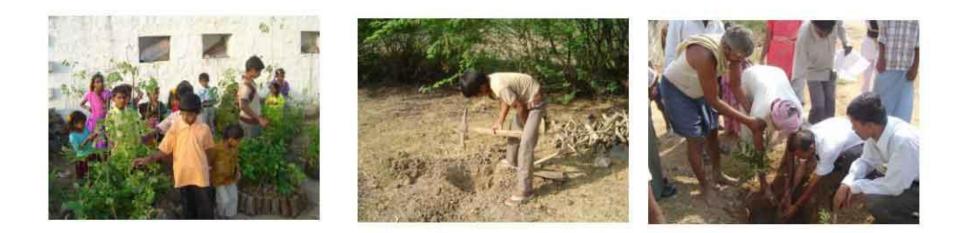

## **Environment Protection**

- People's Participation
- Students Involved
- Maintaining Tempo

### **Environment Protection**

1000 trees per Village – With the participation of Villagers- Particularly Rural youth- OSD to Hon'ble CM inaugurates the programme- YerriPalli Village