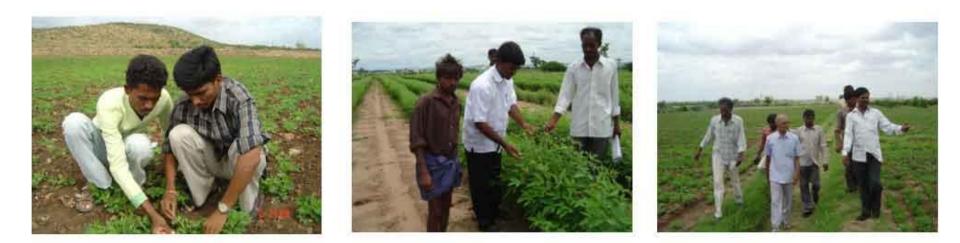

## Scientists On-Field

- Regular Visit
- Solutions
- Theory
- Demonstrations

Senior Scientist Mr. RamasubbaReddy (ITR)
Scientists, Kadapa Research Station (GOV)