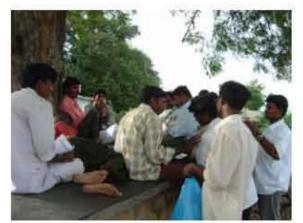

## **Field Work**

- Observation
- Diagnosis
- Follow-up
- Representation

- Operator Level
- Expert Level
- Scientist Level

### **Representation (Groundnut Failure)**

## Scientists On-Field

- Regular Visit
- Solutions
- Theory
- Demonstrations

Senior Scientist Mr. RamasubbaReddy (ITR)
Scientists, Kadapa Research Station (GOV)