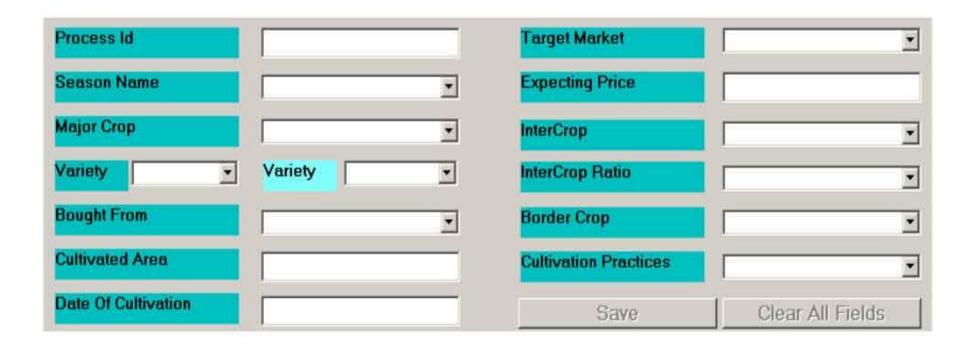

### **Agricultural Base Data**

| Calling Name |                       |
|--------------|-----------------------|
| Ref. Name    | -                     |
|              | Land And Crop Details |

| Land SNO      | Patta Number | Cultivator Name    |  |
|---------------|--------------|--------------------|--|
| Survey Number |              | CareTaker Name     |  |
| Land Extent   |              | Irrigation Source  |  |
| Land Name     |              | Irrigation Method  |  |
| Soil Type     |              | Fertilizing Method |  |