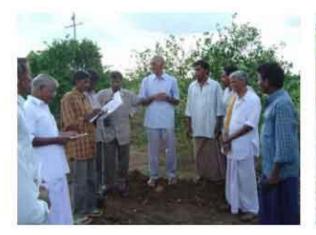

### **Representation (Groundnut Failure)**

## Scientists On-Field

- Regular Visit
- Solutions
- Theory
- Demonstrations

Senior Scientist Mr. RamasubbaReddy (ITR)
Scientists, Kadapa Research Station (GOV)