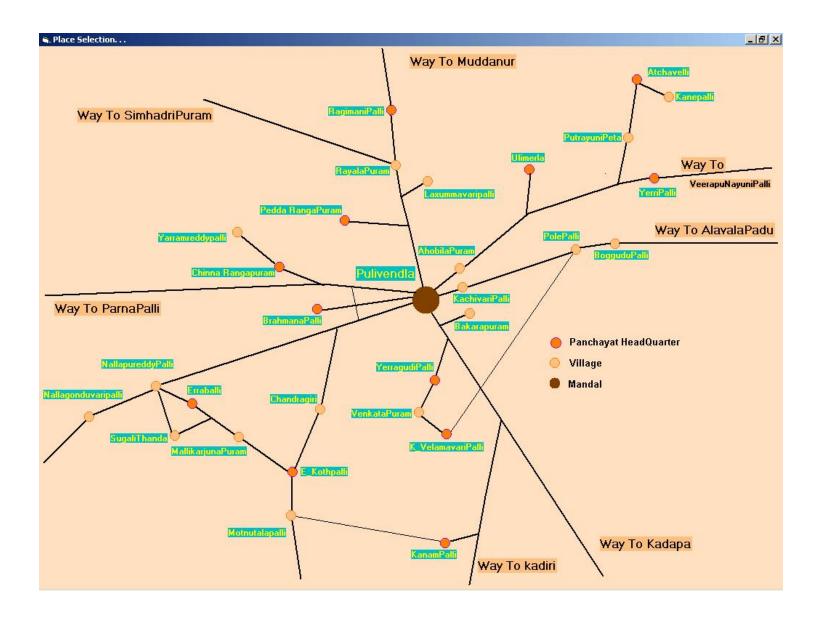

## **PILOT Project**

- Pulivendla Mandal
- Kadapa District
- Andhra Pradesh
- India

- 30 villages
- 12 Panchayats
- 40,000 people
- 20,000 acres