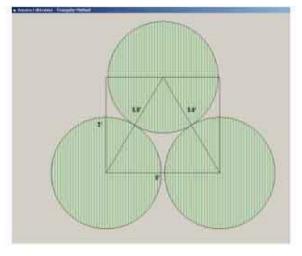

## DATABANK

- 11 Major Crops
- Quality Prescriptions
- Diagnosis Tool for Over 200 diseases
- Latest Cultivation Practices
- Tele-Conference
- Once Scientist, One Expert And Government Resources

Latest cultivation practices -Triangular method of banana cultivation allows 200+ trees extra per acre - Demonstration