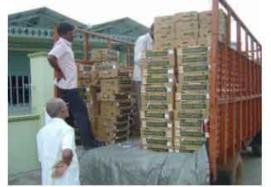

GOV scientists Mr. Shankar reddy, Mr.Sreenevasalu and Mr. Narasimha reddy monitor the harvesting and packing process

Manually Graded fruits packed in cartons

Consignment at Hyderabad airport

Hon'ble MP distributes Demand Drafts to farmers –OSD to Hon'ble CM and Govt. Scientist presented