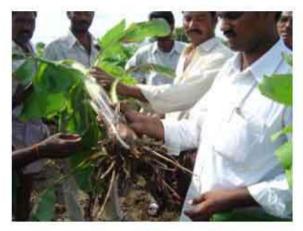

## DATABANK

- 11 Major Crops
- Quality Prescriptions
- Diagnosis Tool for Over 200 diseases
- Latest Cultivation Practices
- Tele-Conference
- Once Scientist, One Expert And Government Resources

Latest cultivation practices -Triangular method of banana cultivation allows 200+ trees extra per acre - Demonstration