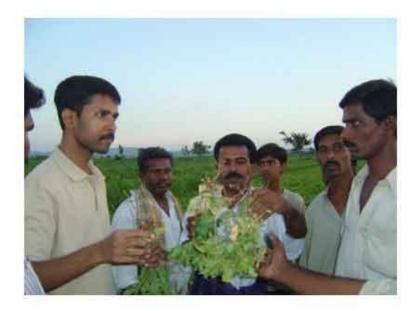

## Scientists On-Field

- Regular Visit
- Solutions
- Theory
- Demonstrations

Senior Scientist Mr. RamasubbaReddy (ITR)
Scientists, Kadapa Research Station (GOV)