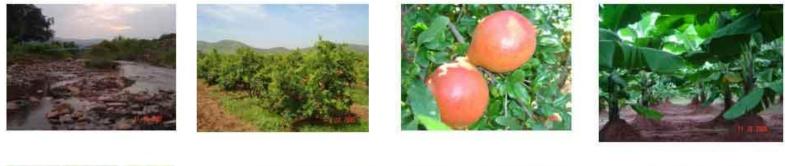

# Productivity

...

- Good Variety Seeds Suggested LRG-41 (RED GRAM) K134 (GROUNDNUT SEED)
- Better cultivation Practices
- Effective Disease Control
- Resistance to Diseases & Drought
- Quality Produces
- Productivity Increased Over 30%

### LRG-41 (RED GRAM)