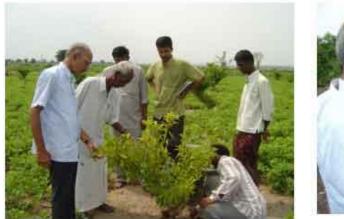

## **Environment Protection**

- People's Participation
- Students Involved
- Maintaining Tempo

### **Environment Protection**

1000 trees per Village – With the participation of Villagers- Particularly Rural youth- OSD to Hon'ble CM inaugurates the programme- YerriPalli Village