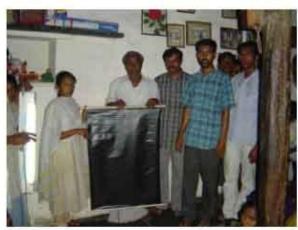

GOV scientists Mr. Shankar reddy, Mr.Sreenevasalu and Mr. Narasimha reddy monitor the harvesting and packing process

Manually Graded fruits packed in cartons

Consignment at Hyderabad airport

Hon'ble MP distributes Demand Drafts to farmers –OSD to Hon'ble CM and Govt. Scientist presented