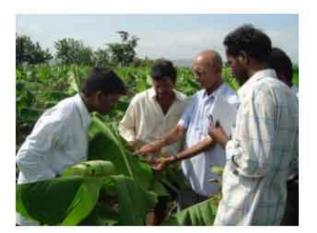

## DATABANK

- 11 Major Crops
- Quality Prescriptions
- Diagnosis Tool for Over 200 diseases
- Latest Cultivation Practices
- Tele-Conference
- Once Scientist, One Expert And Government Resources

Latest cultivation practices -Triangular method of banana cultivation allows 200+ trees extra per acre - Demonstration

Farmer's SITE specific qualified prescription for the selected crop in printouts at no-cost to farmer

System operator reaches-out farmers at fields to distribute prescriptions -KanamPalli Village

Disease Diagnosis tool in regional Language – timely remedy