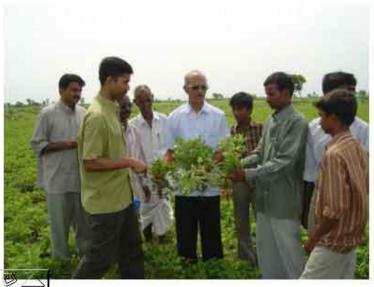

## Scientists On-Field

- Regular Visit
- Solutions
- Theory
- Demonstrations

Senior Scientist Mr. RamasubbaReddy (ITR)
Scientists, Kadapa Research Station (GOV)

Latest information reaches villages in no matter of time (SRI cultivation demo- R. ThummalaPalli Village)

Farmers interacting with scientist and clarifying their doubts -NallapareddyPalli