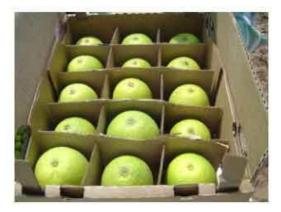

GOV scientists Mr. Shankar reddy, Mr.Sreenevasalu and Mr. Narasimha reddy monitor the harvesting and packing process

Manually Graded fruits packed in cartons

Consignment at Hyderabad airport

Hon'ble MP distributes Demand Drafts to farmers –OSD to Hon'ble CM and Govt. Scientist presented