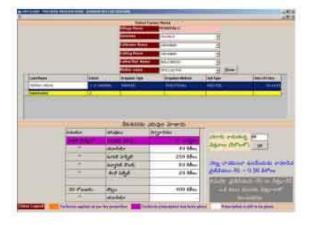

### **Agricultural Base Data**

| Calling Name |                       |
|--------------|-----------------------|
| Ref. Name    | -                     |
|              | Land And Crop Details |

| Land SNO      | Patta Number | Cultivator Name    |  |
|---------------|--------------|--------------------|--|
| Survey Number |              | CareTaker Name     |  |
| Land Extent   |              | Irrigation Source  |  |
| Land Name     |              | Irrigation Method  |  |
| Soil Type     |              | Fertilizing Method |  |

|   | Patta No. | Survey No | Extent | Land Name       | Soilr Type                 | Irrigation Sources | Cultivator Name  |
|---|-----------|-----------|--------|-----------------|----------------------------|--------------------|------------------|
| ۲ | 321       | 719       | 1.82   | తున్న చేచు      | రెడ్ -ఎర్ర ఇసుక భూములు (డి | తైన                | మార్కండేయులు ( ) |
|   | 321       | 724       | 1.44   | శారాయణన్ను జీడు | రెద్ -ఎర్ర ఇసుక భూములు (డీ | ලුදු               | మార్కండేయులు ( ) |
|   | 321       | 762/2A    | 0.12   | 500             | రెద్ -ఎర్ర ఇసుక భూములు (డ్ |                    |                  |
|   | 321       | 716       | 1.23   | పాత చేచు        | వల్ల -చిన్న వల్ల           | తైన                | మార్కండేయులు ( ) |