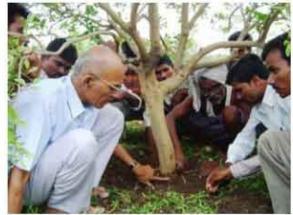

### **Representation (Groundnut Failure)**

## Scientists On-Field

- Regular Visit
- Solutions
- Theory
- Demonstrations

Senior Scientist Mr. RamasubbaReddy (ITR)
Scientists, Kadapa Research Station (GOV)