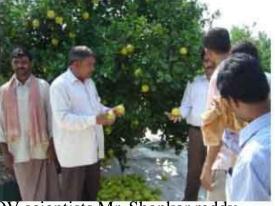

GOV scientists Mr. Shankar reddy, Mr.Sreenevasalu and Mr. Narasimha reddy monitor the harvesting and packing process

Manually Graded fruits packed in cartons

Consignment at Hyderabad airport

Hon'ble MP distributes Demand Drafts to farmers –OSD to Hon'ble CM and Govt. Scientist presented