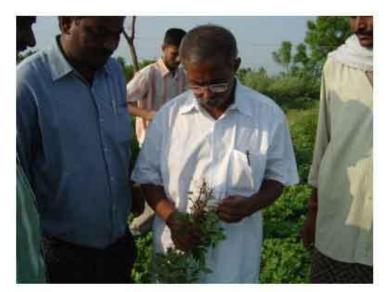

## Scientists On-Field

- Regular Visit
- Solutions
- Theory
- Demonstrations

Senior Scientist Mr. RamasubbaReddy (ITR)
Scientists, Kadapa Research Station (GOV)

Farmer's SITE specific qualified prescription for the selected crop in printouts at no-cost to farmer

System operator reaches-out farmers at fields to distribute prescriptions -KanamPalli Village

Disease Diagnosis tool in regional Language – timely remedy