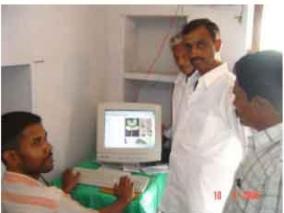

Farmer's SITE specific qualified prescription for the selected crop in printouts at no-cost to farmer

System operator reaches-out farmers at fields to distribute prescriptions -KanamPalli Village

Disease Diagnosis tool in regional Language – timely remedy