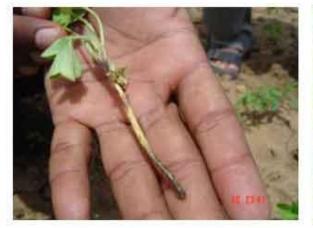

Practices
- Tele-Conference
- Once Scientist, One Expert And Government Resources

Latest cultivation practices -Triangular method of banana cultivation allows 200+ trees extra per acre - Demonstration



Farmer's SITE specific qualified prescription for the selected crop in printouts at no-cost to farmer



System operator reaches-out farmers at fields to distribute prescriptions -KanamPalli Village





Disease Diagnosis tool in regional Language – timely remedy



Latest information reaches villages in no matter of time (SRI cultivation demo- R. ThummalaPalli Village)



Farmers interacting with scientist and clarifying their doubts -NallapareddyPalli

## **Field Work**

- Observation
- Diagnosis
- Follow-up
- Representation

- Operator Level
- Expert Level
- Scientist Level



































### **Representation (Groundnut Failure)**









## Scientists On-Field

- Regular Visit
- Solutions
- Theory
- Demonstrations

Senior Scientist Mr. RamasubbaReddy (ITR)
Scientists, Kadapa Research Station (GOV)





























# Productivity

...

- Good Variety Seeds Suggested LRG-41 (RED GRAM) K134 (GROUNDNUT SEED)
- Better cultivation Practices
- Effective Disease Control
- Resistance to Diseases & Drought
- Quality Produces
- Productivity Increased Over 30%

### LRG-41 (RED GRAM)





## **Event Management**

- Reaching Potential customers
- Cost Effective
- Follow-Up

- Government Agencies
- NGOs
- Business Companies









Event management for Dept. Of Horticulture – Seminar on Sweet Orange & Banana Cultivation –Pulivendla( Mandal Headquarte