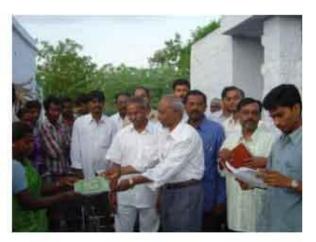

Samples collected from 24 fields

Stage- I filtration by Assistant Director, Agriculture Dept

Stage- II - field visit by Team ITR

Stage – III - Scientist Mr. Ramasubba reddy finalized gardens

Hon'ble Member of Parliament starts harvesting process

GOV scientists Mr. Shankar reddy, Mr.Sreenevasalu and Mr. Narasimha reddy monitor the harvesting and packing process

Manually Graded fruits packed in cartons

Consignment at Hyderabad airport

Hon'ble MP distributes Demand Drafts to farmers –OSD to Hon'ble CM and Govt. Scientist presented