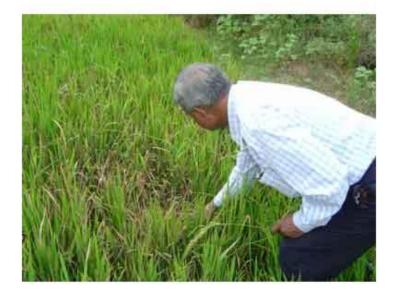

## **Field Work**

- Observation
- Diagnosis
- Follow-up
- Representation

- Operator Level
- Expert Level
- Scientist Level

## Scientists On-Field

- Regular Visit
- Solutions
- Theory
- Demonstrations

Senior Scientist Mr. RamasubbaReddy (ITR)
Scientists, Kadapa Research Station (GOV)