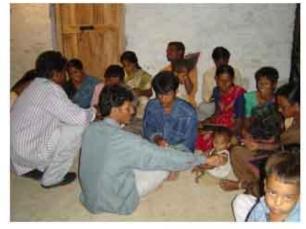

Farmer's SITE specific qualified prescription for the selected crop in printouts at no-cost to farmer

System operator reaches-out farmers at fields to distribute prescriptions -KanamPalli Village

Disease Diagnosis tool in regional Language – timely remedy

Latest information reaches villages in no matter of time (SRI cultivation demo- R. ThummalaPalli Village)

Farmers interacting with scientist and clarifying their doubts -NallapareddyPalli