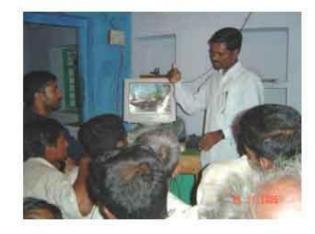

వల్ల           | తైన                | మార్కండేయులు ( ) |

1 - 1

### **Agricultural Transaction Data**



Up-to-date Season-wise, farmer-wise, crop-variety-wise area sown – The multi-dimensional benefiting aspect



## DATABANK

- 11 Major Crops
- Quality Prescriptions
- Diagnosis Tool for Over 200 diseases
- Latest Cultivation Practices
- Tele-Conference
- Once Scientist, One Expert And Government Resources

Latest cultivation practices -Triangular method of banana cultivation allows 200+ trees extra per acre - Demonstration



Farmer's SITE specific qualified prescription for the selected crop in printouts at no-cost to farmer



System operator reaches-out farmers at fields to distribute prescriptions -KanamPalli Village





Disease Diagnosis tool in regional Language – timely remedy



Latest information reaches villages in no matter of time (SRI cultivation demo- R. ThummalaPalli Village)



Farmers interacting with scientist and clarifying their doubts -NallapareddyPalli

## **Field Work**

- Observation
- Diagnosis
- Follow-up
- Representation

- Operator Level
- Expert Level
- Scientist Level



































### **Representation (Groundnut Failure)**









## Scientists On-Field

- Regular Visit
- Solutions
- Theory
- Demonstrations

Senior Scientist Mr. RamasubbaReddy (ITR)
Scientists, Kadapa Research Station (GOV)





























# Productivity

...

- Good Variety Seeds Suggested LRG-41 (RED GRAM) K134 (GROUNDNUT SEED)
- Better cultivation Practices
- Effective Disease Control
- Resistance to Diseases & Drought
- Quality Produc