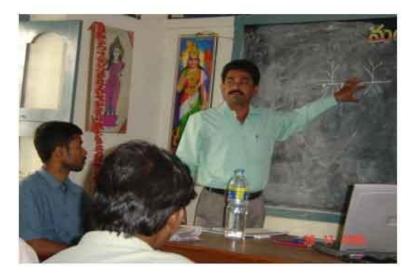

### **Team ITR and SIX teaching professionals Involved**

Originator of it-rural.com, Rm Thiruchelvam & awareness-wing members – YerriPalli Village

Introduction of our scientist Mr. Ramasubba Reddy – YerriPalli Village

Volunteer-wing Head Rotarian Mr. Nageswara Reddy & Team – BramanaPalli Village

Team it-rural.com interacting with rural youth – YerriPalli village

Hon'ble Member of Parliament (2004-2009) Mr.Y.S Vivekananda Reddy adding value – NalaGonduvariPalli Village