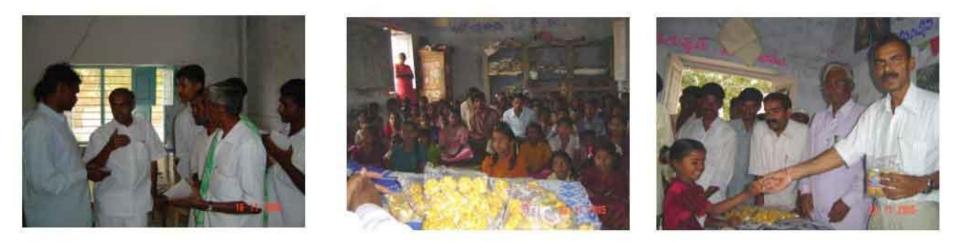

## DATABANK

- 11 Major Crops
- Quality Prescriptions
- Diagnosis Tool for Over 200 diseases
- Latest Cultivation Practices
- Tele-Conference
- Once Scientist, One Expert And Government Resources

Latest cultivation practices -Triangular method of banana cultivation allows 200+ trees extra per acre - Demonstration

Farmer's SITE specific qualified prescription for the selected crop in printouts at no-cost to farmer

System operator reaches-out farmers at fields to distribute prescriptions -KanamPalli Village

Disease Diagnosis tool in regional Language – timely remedy