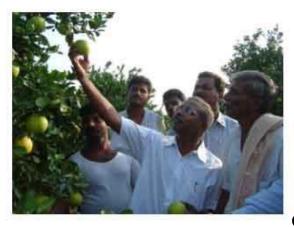

Samples collected from 24 fields

Stage- I filtration by Assistant Director, Agriculture Dept

Stage- II - field visit by Team ITR

Stage – III - Scientist Mr. Ramasubba reddy finalized gardens

Hon'ble Member of Parliament starts harvesting process

GOV scientists Mr. Shankar reddy, Mr.Sreenevasalu and Mr. Narasimha reddy monitor the harvesting and packing process

Manually Graded fruits packed in cartons

Consignment at Hyderabad airport

Hon'ble MP distributes Demand Drafts to farmers –OSD to Hon'ble CM and Govt. Scientist presented