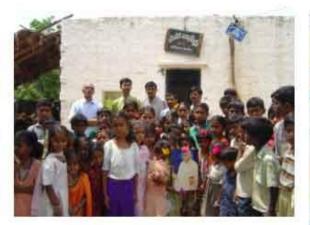

### **Team ITR and SIX teaching professionals Involved**

Originator of it-rural.com, Rm Thiruchelvam & awareness-wing members – YerriPalli Village

Introduction of our scientist Mr. Ramasubba Reddy – YerriPalli Village

Volunteer-wing Head Rotarian Mr. Nageswara Reddy & Team – BramanaPalli Village

Team it-rural.com interacting with rural youth – YerriPalli village

Hon'ble Member of Parliament (2004-2009) Mr.Y.S Vivekananda Reddy adding value – NalaGonduvariPalli Village