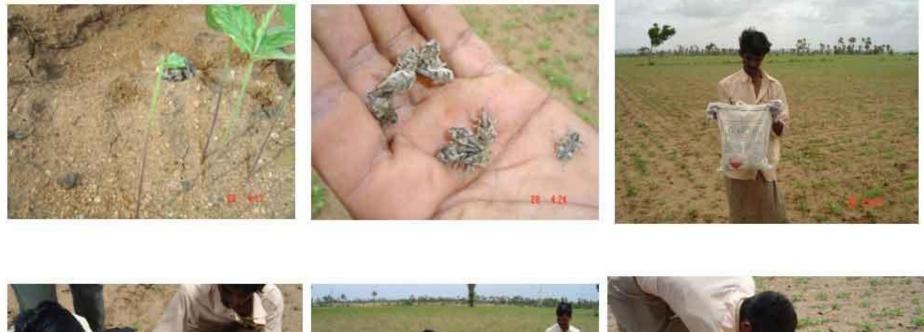

Samples collected from 24 fields

Stage- I filtration by Assistant Director, Agriculture Dept

Stage- II - field visit by Team ITR

Stage – III - Scientist Mr. Ramasubba reddy finalized gardens

Hon'ble Member of Parliament starts harvesting process

GOV scientists Mr. Shankar reddy, Mr.Sreenevasalu and Mr. Narasimha reddy monitor the harvesting and packing process

Manually Graded fruits packed in cartons

Consignment at Hyderabad airport

Hon'ble MP distributes Demand Drafts to farmers –OSD to Hon'ble CM and Govt. Scientist presented