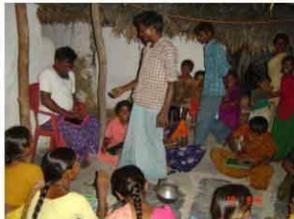

Farmer's SITE specific qualified prescription for the selected crop in printouts at no-cost to farmer

System operator reaches-out farmers at fields to distribute prescriptions -KanamPalli Village

Disease Diagnosis tool in regional Language – timely remedy

Latest information reaches villages in no matter of time (SRI cultivation demo- R. ThummalaPalli Village)

Farmers interacting with scientist and clarifying their doubts -NallapareddyPalli