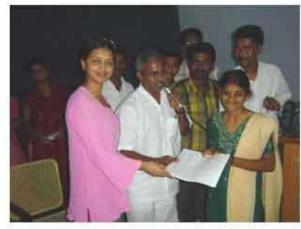

### **Team ITR and SIX teaching professionals Involved**

Originator of it-rural.com, Rm Thiruchelvam & awareness-wing members – YerriPalli Village

Introduction of our scientist Mr. Ramasubba Reddy – YerriPalli Village

Volunteer-wing Head Rotarian Mr. Nageswara Reddy & Team – BramanaPalli Village

Team it-rural.com interacting with rural youth – YerriPalli village

Hon'ble Member of Parliament (2004-2009) Mr.Y.S Vivekananda Reddy adding value – NalaGonduvariPalli Village