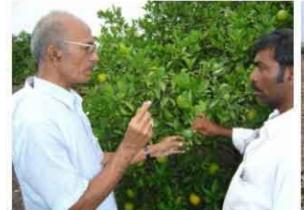

## Scientists On-Field

- Regular Visit
- Solutions
- Theory
- Demonstrations

Senior Scientist Mr. RamasubbaReddy (ITR)
Scientists, Kadapa Research Station (GOV)