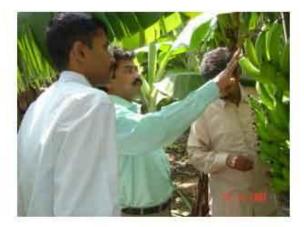

## DATABANK

- 11 Major Crops
- Quality Prescriptions
- Diagnosis Tool for Over 200 diseases
- Latest Cultivation Practices
- Tele-Conference
- Once Scientist, One Expert And Government Resources

Latest cultivation practices -Triangular method of banana cultivation allows 200+ trees extra per acre - Demonstration